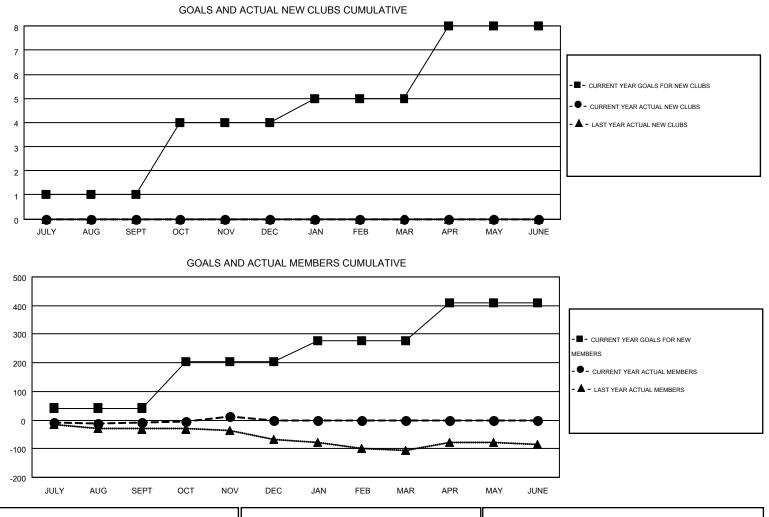

#### GMT: KENNETH SCHWOLS

| GMT | C A | 1 |
|-----|-----|---|
| OWN | UA. | 1 |

|                       |                  | Clubs     |                       |                  |               |                    | Members                                |                    |                  |
|-----------------------|------------------|-----------|-----------------------|------------------|---------------|--------------------|----------------------------------------|--------------------|------------------|
| RESULTS FOR 2014-2015 |                  |           | RESULTS FOR 2014-2015 |                  |               |                    |                                        |                    |                  |
| QUARTER               | NEW CLUB<br>GOAL | NEW CLUBS | DROPPED<br>CLUBS      | NET<br>GAIN/LOSS | QUARTER       | NEW MEMBER<br>GOAL | CHARTER AND<br>NEW<br>MEMBERS<br>ADDED | DROPPED<br>MEMBERS | NET<br>GAIN/LOSS |
| JULY/AUG/SEPT         | 1                | 0         | 0                     | 0                | JULY/AUG/SEPT | 42                 | 76                                     | 86                 | -10              |
| OCT/NOV/DEC           | 3                | 0         | 0                     | 0                | OCT/NOV/DEC   | 163                | 64                                     | 41                 | 23               |
| JAN/FEB/MAR           | 1                | 0         | 0                     | 0                | JAN/FEB/MAR   | 71                 | 0                                      | 0                  | 0                |
| APR/MAY/JUNE          | 3                | 0         | 0                     | 0                | APR/MAY/JUNE  | 134                | 0                                      | 0                  | 0                |